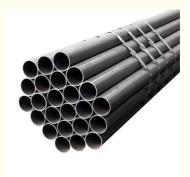

#### Seamless Steel Pipe

#### Feature:

Material: 45#, Q235, Q345, Q195, ST37, ST52, ST42, 10#-45#, Q195-Q345, ST35-ST52 Standard: API, ASTM, bs, DIN, GB, JIS, ASTM A53, ASTM A106, API 5L and so on, API 5L, ASTM A53-2007, BS 1387, BS EN10025, BS EN 39, BS, EN10219, DIN EN 10217-1-2005, DIN 2444, DIN EN 10025, GB/T 9711.1-1997, GB/T 3091-2001, JIS G3444-2006 Outer diameter: 13.7 - 610 mm, DN8--DN600

Length: 6m/5.8m or customized

Payment: T/T

Seamless steel tubes are mainly used as petroleum geological drilling tubes, petrochemical cracking tubes, boiler tubes, bearing tubes and high-precision structural steel tubes for automobiles, tractors and aviation.