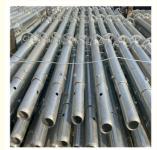

### **Product Description**

Q195 Q235 Q355 iron steel materials Black Steel Scaffold Tube

Original: Liaocheng/Shangdong/China

Length: 12M, 6m, 6.4M, 5.8m length pipe, 6m instock ( 1.5-8m customized) Wall Thickness: 1.0 --10 mm

Outside Diameter: 2.1 - 60mm Grade: Q195 Q235 Q355 iron steel materials

Size: 1/2"" - 8"" ( 21.3 - 219.1mm )
Pipe Ends: plain, bevel, threaded or grooved

Surface Treatment: Galvanized or oiled, painted or anti-rust oiled