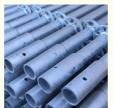

### **Product Description**

Q195 Q235 Q355 iron steel materials Black Steel Scaffold Tube

Original: Liaocheng/Shangdong/China

Length: 12M, 6m, 6.4M, 5.8m length pipe, 6m instock ( 1.5-8m customized) Wall Thickness: 1.0 --10 mm

Outside Diameter: 2.1 - 60mm Grade: Q195 Q235 Q355 iron steel materials

Size: 1/2"" - 8"" ( 21.3 - 219.1mm )
Pipe Ends: plain, bevel, threaded or grooved

Surface Treatment: Galvanized or oiled, painted or anti-rust oiled