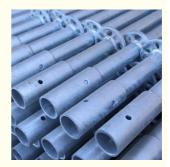

### **Product Description**

Q195 Q235 Q355 Stainless Steel Scaffold Tube

Original: Liaocheng/Shangdong/China

Length: 12M, 6m, 6.4M, 5.8m length pipe, 6m instock ( 1.5-8m customized) Wall Thickness: 1.0 --10 mm

Wall Frickness: 1.0 --10 mm
Outside Diameter: 2.1-60mm
Grade: C1195 Q235 Q355 iron steel materials
Size: 1/2"" - 8"" ( 21.3 - 219.1mm )
Pipe Ends: plain, bevel, threaded or grooved

Surface Treatment: Galvanized or oiled, painted or anti-rust oiled