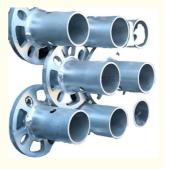

### **Product Description**

Q195 Q235 Q355 Stainless Steel Scaffold Tube

Original: Liaocheng/Shangdong/China

Length: 12M, 6m, 6.4M, 5.8m length pipe, 6m instock ( 1.5-8m customized) Wall Thickness: 1.0 --10 mm

Wall Frickness: 1.0 --10 mm
Outside Diameter: 2.1-60mm
Grade: C1195 Q235 Q355 iron steel materials
Size: 1/2"" - 8"" ( 21.3 - 219.1mm )
Pipe Ends: plain, bevel, threaded or grooved

Surface Treatment: Galvanized or oiled, painted or anti-rust oiled