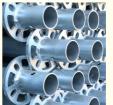

### Feature

Outer diameter: 12mm-219mm

Length: Standard length is 6m and 12m, cut to length is available upon request. Thickness of Wall: 0.8-12.75mm

Zinc Coating: 40-650g/m2
Ends: plain, threaded with clamps
Protector: plastic caps

| Place of Origin   | Shandong, China | Advantage Stable                                                           |  |
|-------------------|-----------------|----------------------------------------------------------------------------|--|
| Outer diameter    |                 | 12mm-219mm                                                                 |  |
| Length            |                 | Standard length is 6m and 12m, cut to length is<br>available upon request. |  |
| Thickness of Wall |                 | 0.8-12.75mm                                                                |  |
| Zinc Coating      |                 | 40-650g/m2                                                                 |  |
| Ends              |                 | plain, threaded with clamps                                                |  |
| Protector         |                 | plastic caps                                                               |  |
| Usage             |                 | water pipe, scaffolding pipe, greenhouse pipe, etc                         |  |