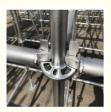

### Feature

Outer diameter: 12mm-219mm

Length: Standard length is 6m and 12m, cut to length is available upon request. Thickness of Wall: 0.8-12.75mm

Zinc Coating: 40-650g/m2
Ends: plain, threaded with clamps
Protector: plastic caps

Protector: plastic caps
Usage: water pipe, scaffolding pipe, greenhouse pipe, etc

| Place of Origin   | Shandong, China | Advantage Stable                                                           |  |
|-------------------|-----------------|----------------------------------------------------------------------------|--|
| Outer diameter    |                 | 12mm-219mm                                                                 |  |
| Length            |                 | Standard length is 6m and 12m, cut to length is<br>available upon request. |  |
| Thickness of Wall |                 | 0.8-12.75mm                                                                |  |
| Zinc Coating      |                 | 40-650g/m2                                                                 |  |
| Ends              |                 | plain, threaded with clamps                                                |  |
| Protector         |                 | plastic caps                                                               |  |
| Usage             |                 | water pipe, scaffolding pipe, greenhouse pipe, etc                         |  |