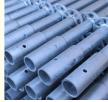

### Feature

Outer diameter: 12mm-219mm

Length: Standard length is 6m and 12m, cut to length is available upon request. Thickness of Wall: 0.8-12.75mm

Zinc Coating: 40-650g/m2
Ends: plain, threaded with clamps
Protector: plastic caps

| Place of Origin   | Shandong, China | Advantage Stable                                                           |  |
|-------------------|-----------------|----------------------------------------------------------------------------|--|
| Outer diameter    |                 | 12mm-219mm                                                                 |  |
| Length            |                 | Standard length is 6m and 12m, cut to length is<br>available upon request. |  |
| Thickness of Wall |                 | 0.8-12.75mm                                                                |  |
| Zinc Coating      |                 | 40-650g/m2                                                                 |  |
| Ends              |                 | plain, threaded with clamps                                                |  |
| Protector         |                 | plastic caps                                                               |  |
| Usage             |                 | water pipe, scaffolding pipe, greenhouse pipe, etc                         |  |