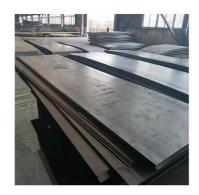

#### **Product Description**

AiSi, ASTM, bs, DIN, GB, JIS Q235,Q345 Carbon Steel Plate

**Carbon Steel Plate** 

#### Feature:

Product name: Steel Plate Material: Q235B Q345B Colour: Black grey Shape: Square Size: Customization Features: Seamless, Smooth, Mill Finish ;Bright or Mirror ;Satin Brushed ; Sand Blast **Specification:** 

| Standard          | AiSi, ASTM, bs, DIN, GB,<br>JIS                                     | Width              | 400mm-600mm                                          |
|-------------------|---------------------------------------------------------------------|--------------------|------------------------------------------------------|
| Grade             | Q235B Q345B                                                         | Length             | 6m 12m or customized                                 |
| Place of Origin   | Shandong, China                                                     | Tolerance          | ±1%                                                  |
| Brand Name        | Zhengshen                                                           | Processing Service | Bending, Welding,<br>Decoiling, Cutting,<br>Punching |
| Туре              | Steel Plate, Steel Sheet                                            | Delivery Time      | 21 Days                                              |
| Technique         | Hot Rolled                                                          | Product Name       | carbon steel plate                                   |
| Surface Treatment | Coated                                                              | Width(mm)          | 600-25000mm                                          |
| Application       | Ship Plate                                                          | Length(mm)         | 600-12000mm                                          |
| Special Use       | Wear Resistant Steel                                                | Wall Thickness(mm) | 0.2-400mm                                            |
| Surface           | varnish paint, anti rust oil,<br>hot galvanized, cold<br>galvanized | MOQ                | 1 Ton                                                |