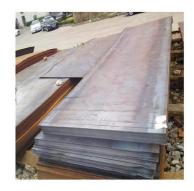

#### **Product Description**

AiSi, ASTM, bs, DIN, GB, JIS Q235,Q345 Carbon Steel Plate

**Carbon Steel Plate** 

#### Feature:

Product name: Steel Plate Material: Q235B Q345B Colour: Black grey Shape: Square Size: Customization Features: Seamless, Smooth, Mill Finish ;Bright or Mirror ;Satin Brushed ; Sand Blast **Specification:** 

| Standard          | AiSi, ASTM, bs, DIN, GB,<br>JIS                                     | Width              | 400mm-600mm                                          |
|-------------------|---------------------------------------------------------------------|--------------------|------------------------------------------------------|
| Grade             | Q235B Q345B                                                         | Length             | 6m 12m or customized                                 |
| Place of Origin   | Shandong, China                                                     | Tolerance          | ±1%                                                  |
| Brand Name        | Zhengshen                                                           | Processing Service | Bending, Welding,<br>Decoiling, Cutting,<br>Punching |
| Туре              | Steel Plate, Steel Sheet                                            | Delivery Time      | 21 Days                                              |
| Technique         | Hot Rolled                                                          | Product Name       | carbon steel plate                                   |
| Surface Treatment | Coated                                                              | Width(mm)          | 600-25000mm                                          |
| Application       | Ship Plate                                                          | Length(mm)         | 600-12000mm                                          |
| Special Use       | Wear Resistant Steel                                                | Wall Thickness(mm) | 0.2-400mm                                            |
| Surface           | varnish paint, anti rust oil,<br>hot galvanized, cold<br>galvanized | MOQ                | 1 Ton                                                |