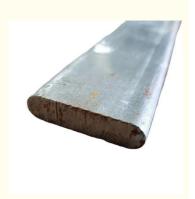

## **Product Description**

1-12m or as required Hot/Cold Rolled Galvanized Flat Bar

#### **Galvanized Flat Bar**

Feature:

Standard: ASTM

Place of Origin: Liaocheng, Shandong, China Brand Name: ZHENG SHEN

Model Number: Steel Flat

Model Number: Steel Flat
Type: Steel Flat
Technique: Hot/Cold Rolled
Special Use: High-strength Steel Plate
Length: 1-12m or as required
Tolerance: ±1%, ±10%, ±15%
Specification: