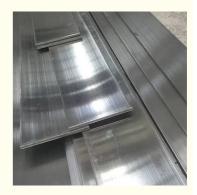

## **Product Description**

1-12m or as required Hot/Cold Rolled Galvanized Flat Bar

#### **Galvanized Flat Bar**

Feature:

Standard: ASTM

Place of Origin: Liaocheng, Shandong, China Brand Name: ZHENG SHEN

Model Number: Steel Flat

Model Number: Steel Flat
Type: Steel Flat
Technique: Hot/Cold Rolled
Special Use: High-strength Steel Plate
Length: 1-12m or as required
Tolerance: ±1%, ±10%, ±15%
Specification: