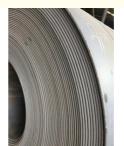

# ASTM AiSi Carbon Steel Plate Ms Plain Sheet 200 - 2500mm DIN 4340 4140

## **Basic Information**

- Place of Origin:
- Zhengshen • Brand Name:

China

1 T

T/T, LC

- ISO, GOST,CE • Certification:
- Minimum Order Quantity:
- Price: Negotiable 5-15 days
- Delivery Time:
- Payment Terms:



### **Product Specification**

• Highlight:

AiSi Carbon Steel Plate 2500mm, Carbon Steel Plate DIN 4340, ms plain sheet 4140



## More Images









### **Product Description**

#### AiSi, ASTM, bs, DIN, GB, JIS 200-2500mm Corten Steel Sheet

### Feature:

Item: value Standard: AiSi, ASTM, bs, DIN, GB, JIS Place of Origin: Liaocheng, Shandong, China Brand Name: ZHENG SHEN Model Number: Steel Plate Type: Steel Plate Technique: Hot/Cold Rolled Surface Treatment: PE coated/black painted/galvanized Application: Ship Plate Special Use: High-strength Steel Plate Width: 200-2500mm or as required

#### Specification:

| item                 | value                                 | Tupo                  | Cold Rolled Steel Sheet                              |
|----------------------|---------------------------------------|-----------------------|------------------------------------------------------|
| nem                  | value