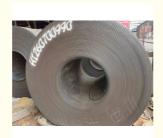

# ASTM AiSi Carbon Steel Plate Ms Plain Sheet 200 - 2500mm DIN 4340 4140

## **Basic Information**

- Place of Origin:
- Zhengshen • Brand Name:

China

1 T

T/T, LC

- ISO, GOST,CE • Certification:
- Minimum Order Quantity:
- Price: Negotiable 5-15 days
- Delivery Time:
- Payment Terms:



### **Product Specification**

• Highlight:

AiSi Carbon Steel Plate 2500mm, Carbon Steel Plate DIN 4340, ms plain sheet 4140



## More Images









### **Product Description**

#### AiSi, ASTM, bs, DIN, GB, JIS 200-2500mm Corten Steel Sheet

### Feature:

Item: value Standard: AiSi, ASTM, bs, DIN, GB, JIS Place of Origin: Liaocheng, Shandong, China Brand Name: ZHENG SHEN Model Number: Steel Plate Type: Steel Plate Technique: Hot/Cold Rolled Surface Treatment: PE coated/black painted/galvanized Application: Ship Plate Special Use: High-strength Steel Plate Width: 200-2500mm or as required

#### Specification:

| item                 | value                                 | Tupo                  | Cold Rolled Steel Sheet                              |
|----------------------|---------------------------------------|-----------------------|------------------------------------------------------|
| nem                  | value