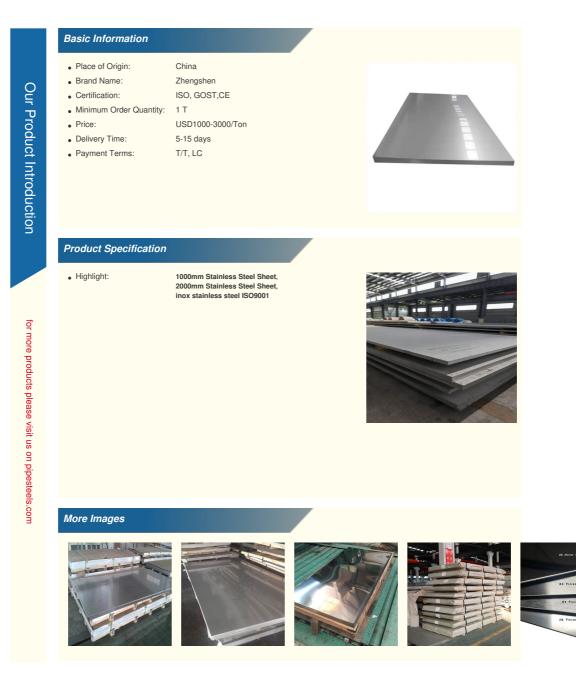

## Specification:

| Grade:           | 200 Series,300<br>Series, 400 Series | Standard:          | ASTM,JIS,EN,DIN,GB               |
|------------------|--------------------------------------|--------------------|----------------------------------|
| Surface Finish:  | No.3                                 | Delivery<br>Time:  | 22-30 days                       |
| Thickness:       | 1000-2000mm                          | Width:             | 500mm-2000mm as your requirement |
| Product name:    | stainless steel<br>plates            | Surface<br>finish: | 2B/BA/HAIRLINE/8K/NO.4/No.1      |
| Place of Origin: | Shandong, China                      | Brand Name:        | Zhengshen                        |

**Our Product Introduction** 

| Length:                | As per requirement                                   | Certification: | ISO9001                |            |         |  |
|------------------------|------------------------------------------------------|----------------|------------------------|------------|---------|--|
| Туре:                  | Plate                                                | Tolerance:     | ±1%                    |            |         |  |
| Color:                 | Silver                                               |                |                        |            |         |  |
| Processing<br>Service: | Bending, Welding,<br>Decoiling,<br>Punching, Cutting | Steel Grade:   | 301, 310S, 316Ti, 316L |            |         |  |
| ·                      |                                                      |                |                        |            |         |  |
| 0                      |                                                      |                |                        |            |         |  |
|                        |                                                      |                |                        |            |         |  |
|                        |                                                      |                |                        |            |         |  |
|                        |                                                      |                |                        |            |         |  |
|                        | Chon                                                 | gqing Zheng    | shen Stainless Steel   | Products C | o.,Ltd. |  |
|                        | Chon<br>• +86 189 9647                               |                | rshen Stainless Steel  | Products C |         |  |
|                        | +86 189 9647                                         | 2857 🖸 ແ       |                        | © pipestee | els.com |  |
|                        | +86 189 9647                                         | 2857 🖸 ແ       | qzhengshen@hotmail.com | © pipestee | els.com |  |
|                        | +86 189 9647                                         | 2857 🖸 ແ       | qzhengshen@hotmail.com | © pipestee | els.com |  |
|                        | +86 189 9647                                         | 2857 🖸 ແ       | qzhengshen@hotmail.com | © pipestee | els.com |  |