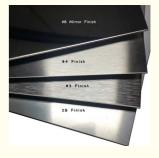

# 321 201 410 Asme Stainless Steel 2B Astm 304 Stainless Steel Sheet

### **Basic Information**

Place of Origin: China
Brand Name: Zhengshen
Certification: ISO, GOST,CE

Minimum Order Quantity: 1 T

Price: Negotiable
Delivery Time: 5-15 days
Payment Terms: T/T, LC



# **Product Specification**

Highlight: 201 asme stainless steel,
 410 asme stainless steel,

2B astm 304 stainless steel sheet



# More Images









#### **Product Description**

#### 303 304 316 321 201 410 420 430 Stainless Steel Plate

#### Feature:

Grade:300 Series/200 Series/400 Series

Standard:ASTM Length: Customization Width:Customization

Place of Origin: Shandong, China

Brand Name: Zhengshen

Type: Plate Tolerance:±1%

Processing Service: Bending, Welding, Decoiling, Punching, Cutting

Surface Finish: 2B

#### Specification:

| IMaterial Grade  | 201,301,302,303,304,304L,316,316L,321,308,308L,309,309L,309S,309H, 310,310S,410,430,2205,409 etc |
|------------------|--------------------------------------------------------------------------------------------------|
| 517 <del>0</del> | customized Special specifications can also be produced according to drawing and sample           |
| Si Content (%)   | standard level