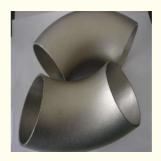

# Mill Bright Finish Metal Pipe Fittings Satin Brushed 304 Elbow Pipe Fitting

### **Product Description**

Seamless, Smooth, Mill Finish ;Bright or Mirror ;Satin Brushed 304 Elbow Pipe Fitting

#### Feature:

Material: 304

Colour: Black grey/silver Size: Customization

Features: Seamless, Smooth, Mill Finish; Bright or Mirror; Satin Brushed; Sand Blast