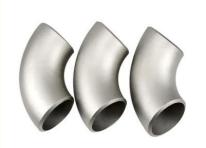

# Mill Bright Finish Metal Pipe Fittings Satin Brushed 304 Elbow Pipe Fitting

### **Product Description**

Seamless, Smooth, Mill Finish ;Bright or Mirror ;Satin Brushed 304 Elbow Pipe Fitting

#### Feature:

Material: 304

Colour: Black grey/silver Size: Customization

Features: Seamless, Smooth, Mill Finish; Bright or Mirror; Satin Brushed; Sand Blast