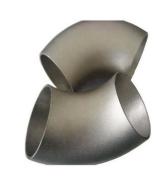

#### **Product Description**

304 Stainless steel welded elboe steel tube pipe fifings

#### Feature:

Material: 304

Colour: Black grey/silver Size: Customization

Features: Seamless, Smooth, Mill Finish; Bright or Mirror; Satin Brushed; Sand Blast